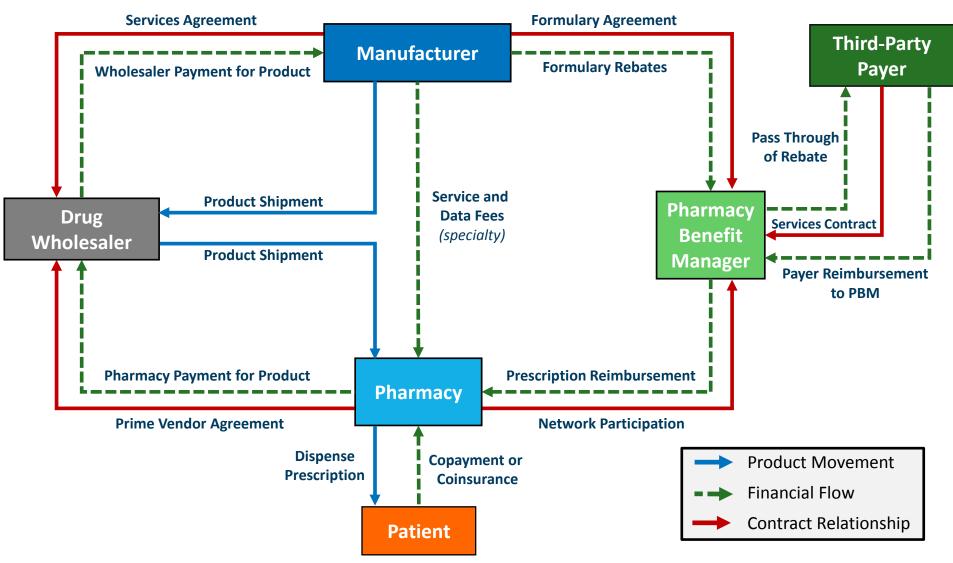

## The U.S. Pharmacy Distribution and Reimbursement System for Patient-Administered, Outpatient Prescription Drugs

Chart illustrates flows for patient-administered, outpatient drugs. Please note that this chart is illustrative. It is not intended to be a complete representation of every type of financial, product flow, or contractual relationship in the marketplace.

Source: Fein, Adam. J., The 2016 Economic Report on Retail, Mail and Specialty Pharmacies, Drug Channels Institute, January 2016.

(Available at <a href="http://drugchannelsinstitute.com/products/industry\_report/pharmacy/">http://drugchannelsinstitute.com/products/industry\_report/pharmacy/</a>)